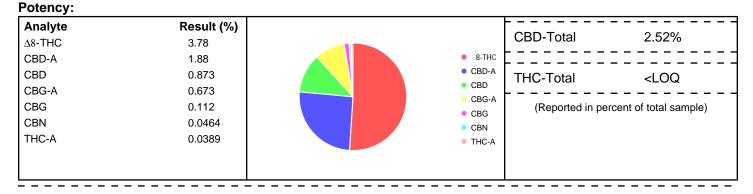

# **Sample Results**

| Potency            | Method: J AOAC 201       | 5 V98-6 (mod) | ♭ Units % | Batch: 2206571 | <b>Analyze:</b> 8/4/22 | 12:10:00 AM           |
|--------------------|--------------------------|---------------|-----------|----------------|------------------------|-----------------------|
| Analyte            | As Dry<br>Received weigl | LOQ<br>ht     | Notes     |                |                        |                       |
| CBD                | 0.873                    | 0.0291        |           |                |                        | 8-THC                 |
| CBD-A              | 1.88                     | 0.0291        |           |                |                        | CBD-A                 |
| CBD-Total          | 2.52                     | 0.0547        |           |                |                        | <ul><li>CBD</li></ul> |
| CBG                | 0.112                    | 0.0291        |           |                |                        | OCBG-A                |
| CBG-A              | 0.673                    | 0.0291        |           |                |                        | CBG                   |
| CBG-Total          | 0.703                    | 0.0544        |           |                |                        | <ul><li>CBN</li></ul> |
| CBN                | 0.0464                   | 0.0291        |           |                |                        | THC-A                 |
| $\Delta 8$ -THC    | 3.78                     | 0.0291        |           |                |                        |                       |
| Δ9-THC             | < LOQ                    | 0.0291        |           |                |                        |                       |
| THC-A              | 0.0389                   | 0.0291        |           |                |                        |                       |
| THC-Total          | < LOQ                    | 0.0547        |           |                |                        |                       |
| Total Cannabinoids | 7.40                     |               |           |                |                        |                       |